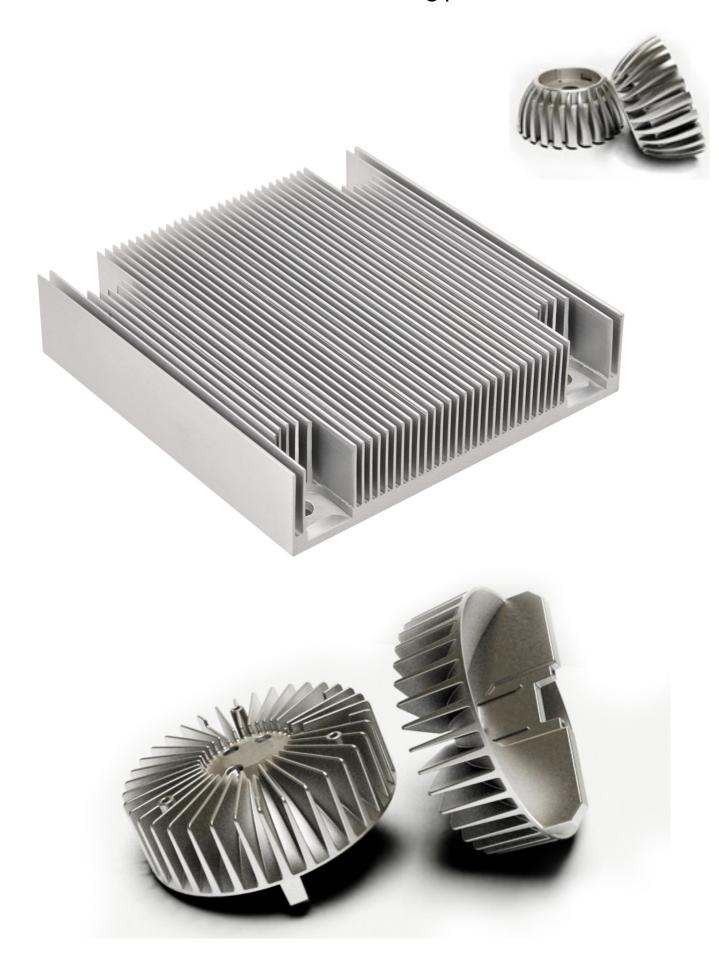

casting car transmission gear box housing.
  - Die casting parts for other industry appliances beside automobile industry.
- ISO9001 QMS: We strictly manage our factory under ISO 9001 quality managements system. In order to assure the stability of the products and satisfy our customers all around the world.



Four factories with advanced equipments offer you In-house design,molding,Casting, CNC, machinery processing, Inspections, packing, shipping, full chains services for your parts needs.

# Machines and facilities

















# ISO 9001 QMS CERTIFICATION



## Die casting Mould design and tooling









### Main product OEM/ODM

• Other die casting parts for auto car Industry.









### Die casting parts for other Industry













### Heatsink and other cooling parts.



#### **FAQs**

- 1, Q: Manufacture Capacity for Aluminum products?
  - A: 4000 Tons / Year.
- 2, Q: Lead Time?
  - A: Mould tooling time, 30-40 days.

    Die casting parts production time, 15-25 days.
- 3, Q: Min order?
  - A: 1 Set for mould, 1 tons for die casting parts each model.
- 4, Q: Mould life time?
  - A: a, If you buying mould only, 100000 times moulding or 300000 times moulding according customers' requirements.
  - b, If produce die casting parts at our factory, Fasuto will charges for the continue needs mould after mould out of life time.
- 5, Q: FOB PORT?
  - A: NINGBO PORT CHINA.
- 6, Q: INTERCONS?
  - A: EXW, FOB NINGBO, CFR YOUR PORT, CIF YOUR PORT.