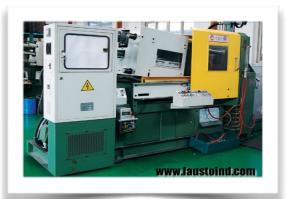

# Machines and facilities

- Our Company located at the east of Ningbo
   City,Zhejiang,China PRC, near Beilun Horbar Port,covers
   the area of 12000 M<sup>2</sup>, and the building area is 9000 M<sup>2</sup>.
- We design and manufacture full set of casting moulds with advanced technology such as CAD and CAM. Our Equipments includes more then 30 major lastest technology CNC Machining centers, CNC lathes and other machine tools. Also includes 7 die casting machines ranges from 180T to 1000T. Our annual manufacture capacity is 3000T.