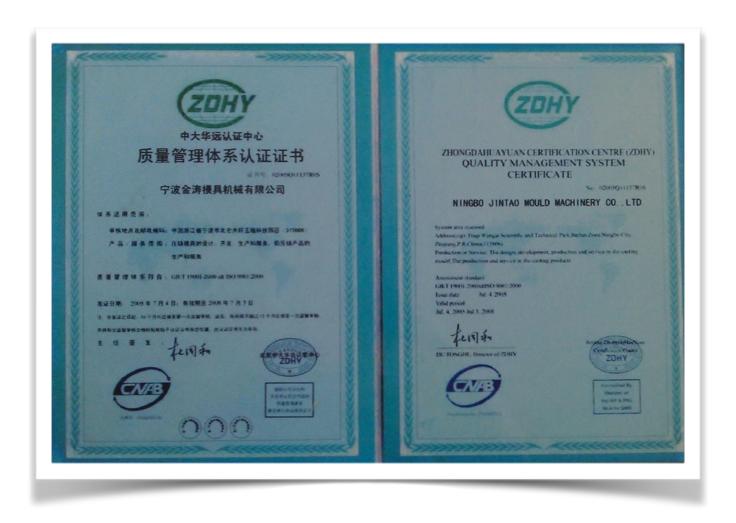

Since 1996





- Our main product includes following
  - Die casting parts for LED and lighting industry.
  - Die casting oil pans for auto parts.
  - Die casting car throttle body.
  - Die casting car mirror brackets.
  - Die casting car transmission gear box housing.
  - Die casting parts for other industry appliances beside automobile industry.
- ISO9001 QMS: We strictly manage our factory under ISO 9001 quality managements system. In order to assure the stability of the products and satisfy our customers all around the world.



Four factories with advanced equipments offer you In-house design,molding,Casting, CNC, machinery processing, Inspections, packing, shipping, full chains services for your parts needs.

# Machines and facilities

















# ISO 9001 QMS CERTIFICATION



## Die casting Mould design and tooling









### Main product OEM/ODM

• Other die casting parts for auto car Industry.









### Die casting parts for other Industry













### Heatsink and other cooling parts.



#### **FAQs**

- 1, Q: Manufacture Capacity for Aluminum products?
  - A: 4000 Tons / Year.
- 2, Q: Lead Time?
  - A: Mould tooling time, 30-40 days.

    Die casting parts production time, 15-25 days.
- 3, Q: Min order?
  - A: 1 Set for mould, 1 tons for die casting parts each model.
- 4, Q: Mould life time?
  - A: a, If you buying mould only, 100000 times moulding or 300000 times moulding according customers' requirements.
  - b, If produce die casting parts at our factory, Fasuto will charges for the continue needs mould after mould out of life time.
- 5, Q: FO