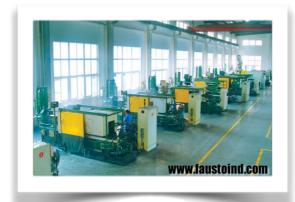

# Machines and facilities

- Our Company located at the east of Ningbo
   City,Zhejiang,China PRC, near Beilun Horbar Port,covers
   the area of 12000 M<sup>2</sup>, and the building area is 9000 M<sup>2</sup>.
- We design and manufacture full set of casting moulds with advanced technology such as CAD and CAM. Our Equipments includes more then 30 major lastest technology CNC Machining centers, CNC lathes and other machine tools. Also includes 7 die casting machines ranges from 180T to 1000T. Our annual manufacture capacity is 3000T.